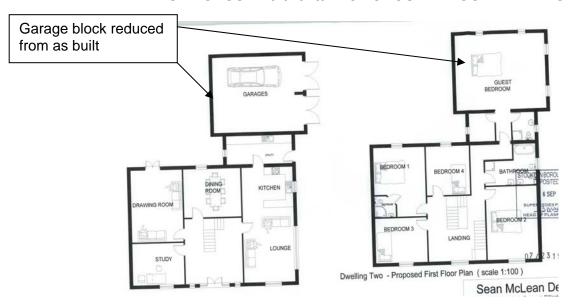

## <u>Appendix reference 13. DWELLING TWO -(Floor Plans)</u> DIFFERENCES BETWEEN AS BUILT, AS PROPOSED AND AS APPROVED PLANS

### AS PROPOSED 07/2319/ARC - GROUND FLOOR AND FIRST FLOOR PLANS