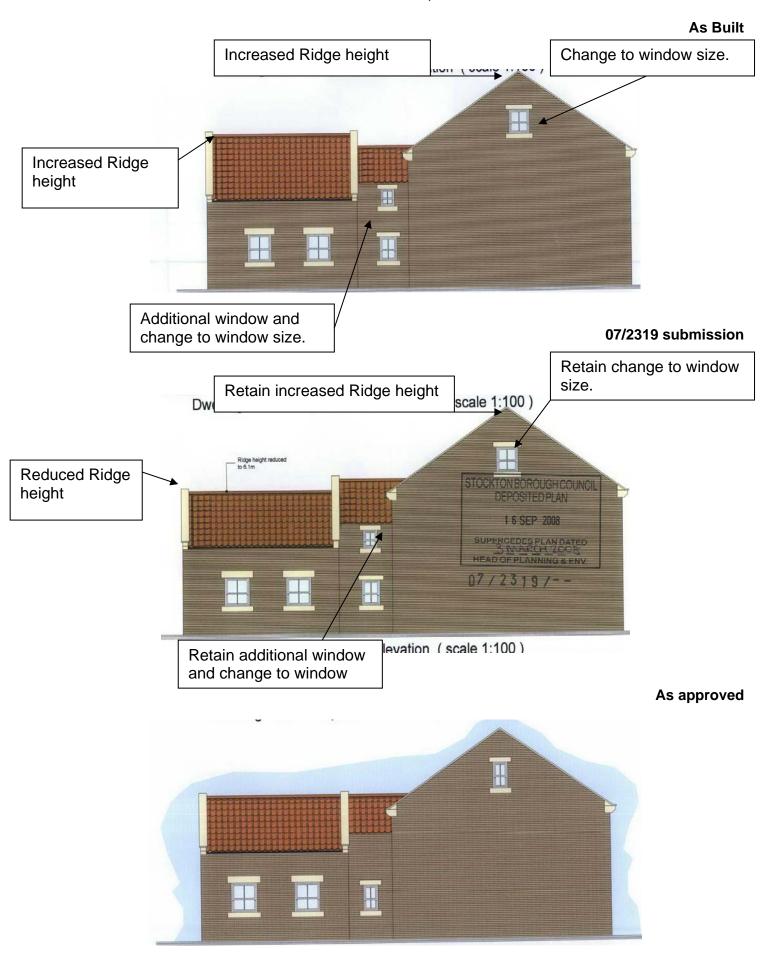

## Appendix reference 9. DWELLING TWO -(West or Side Elevation) DIFFERENCES BETWEEN AS BUILT, AS PROPOSED AND AS APPROVED PLANS