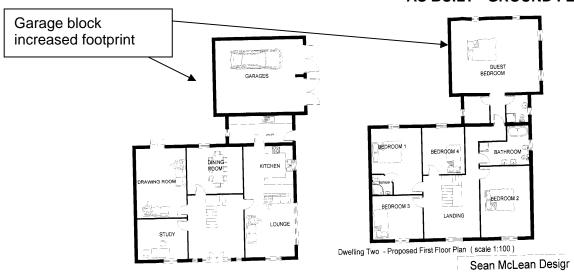

## <u>Appendix reference 13. DWELLING TWO -(Floor Plans)</u> DIFFERENCES BETWEEN AS BUILT, AS PROPOSED AND AS APPROVED PLANS

### **AS BUILT - GROUND FLOOR AND FIRST**