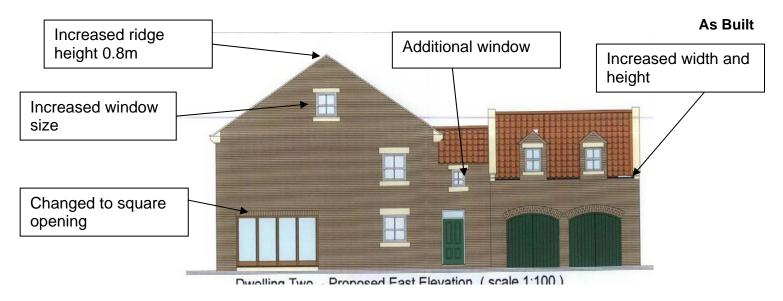

## <u>Appendix reference 8. DWELLING TWO -(East or Side Elevation)</u> DIFFERENCES BETWEEN AS BUILT, AS PROPOSED AND AS APPROVED PLANS

#### 07/2319/ARC Submission