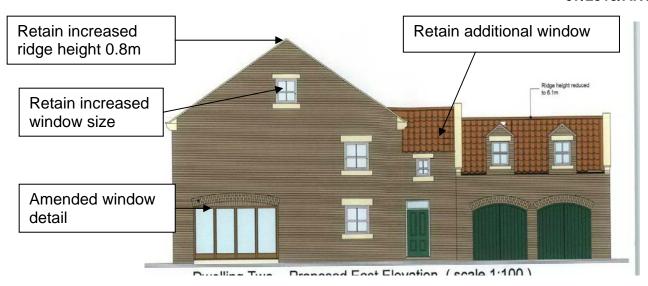

## <u>Appendix reference 8. DWELLING TWO -(East or Side Elevation)</u> DIFFERENCES BETWEEN AS BUILT, AS PROPOSED AND AS APPROVED PLANS

#### 07/2319/ARC Submission